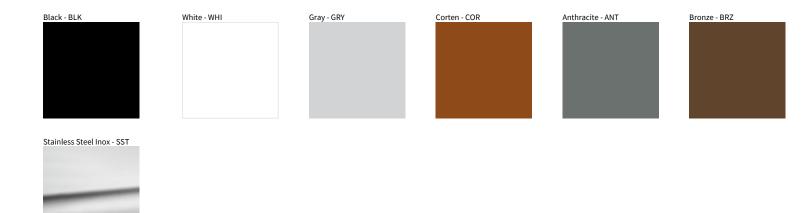

MINI

| PROJECT  |  |
|----------|--|
| ТҮРЕ     |  |
| NOTES    |  |
| QUANTITY |  |
| DATE     |  |

Digital: Not all screens are calibrated the same, and therefore, colors will appear differently between screens.